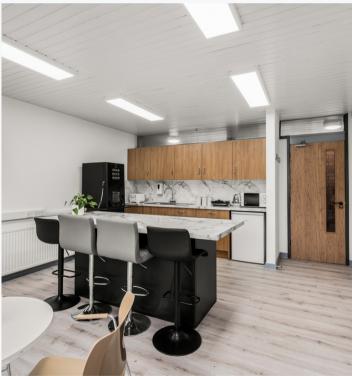

## Our Location

Located within the heart of West Pitkerro, nestled comfortably within the industrial estate, this office space boasts a self-contained entrance on the ground floor. The property features an exclusive reception area, along with conveniently accessible male and female toilets, and a shared kitchen facility.

# Exceptional Facilities

- ♂ On Site Parking
- ✓ Private Gym On Site
- Soard Room Rental Available
- Selectric Vehicle Charging Facilities
- ✓ High Speed Internet
- Shared Kitchen
- Secure Access
- ✓ Reception Area
- 𝔆 On Site Shower