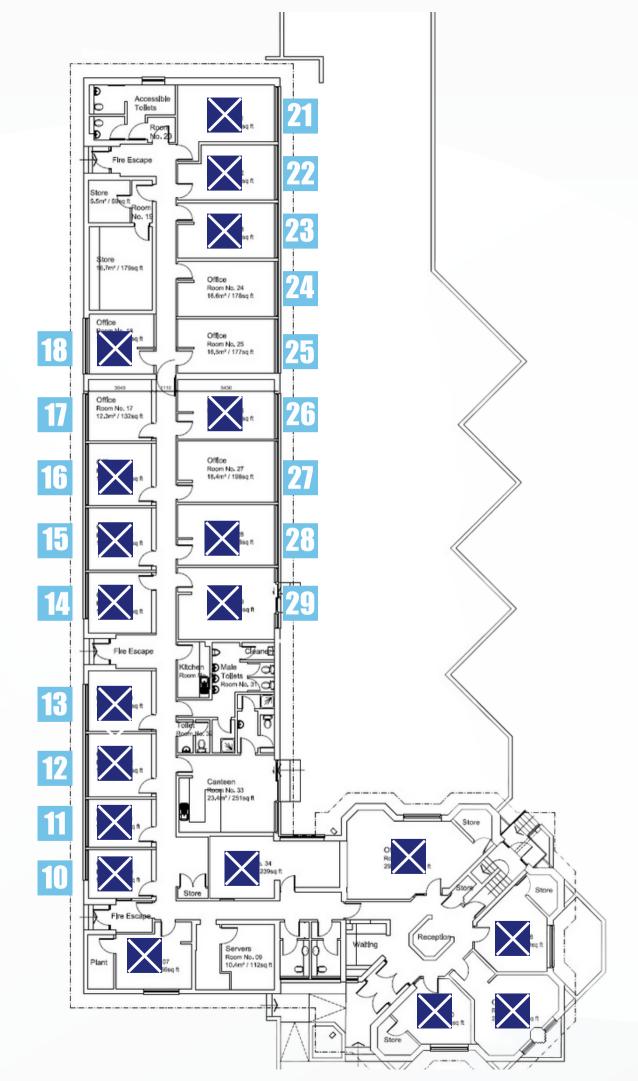

### Available offices to rent

Office 17: 132 Sq Ft Office 24: 178 Sq Ft Office 25: 177 Sq Ft Office 27: 198 Sq Ft

To request a price please notify us of the office number that you are interested in.