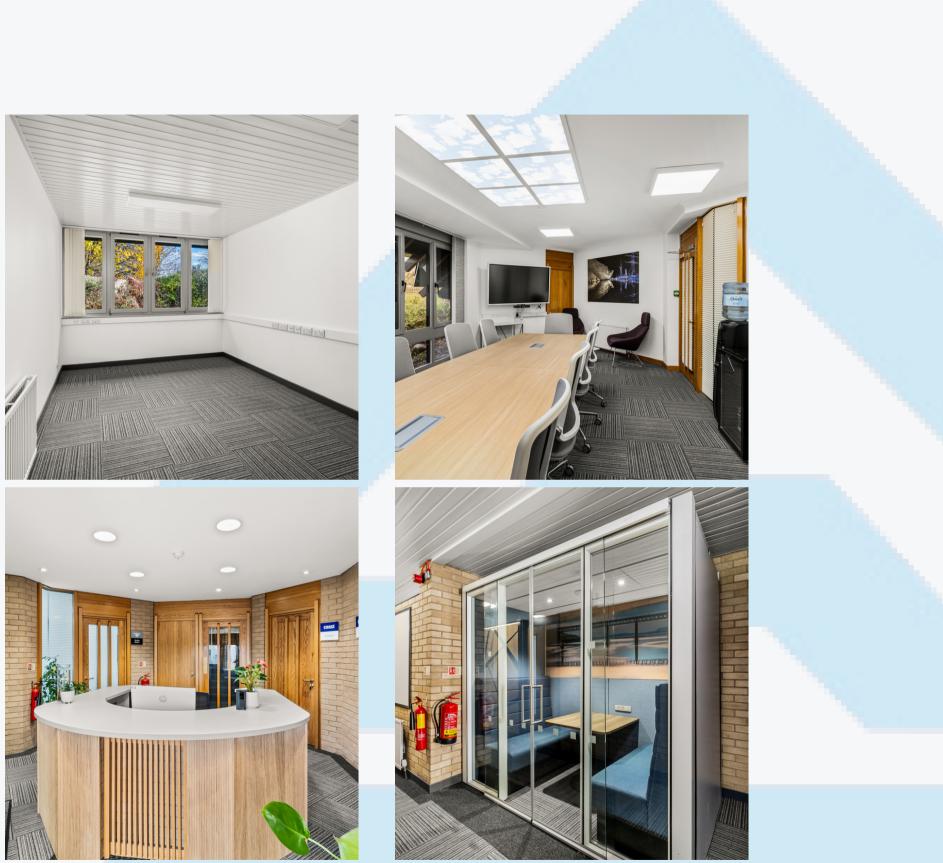

#### **COast** Business Coast Centre

**Reception** 

## Our Location

Located within the heart of West Pitkerro, nestled comfortably within the industrial estate, this office space boasts a self-contained entrance on the ground floor. The property features an exclusive reception area, along with conveniently accessible male and female toilets, and a shared kitchen facility.

All office blocks are positioned on the ground floor for ease of access with a 2 meeting rooms available on request.

# Exceptional Facilities

- ♂ On Site Parking
- ✓ Private Gym On Site
- Soard Room Rental Available
- Selectric Vehicle Charging Facilities
- ✓ High Speed Internet
- Shared Kitchen
- Secure Access
- ✓ Reception Area
- 𝔆 On Site Shower