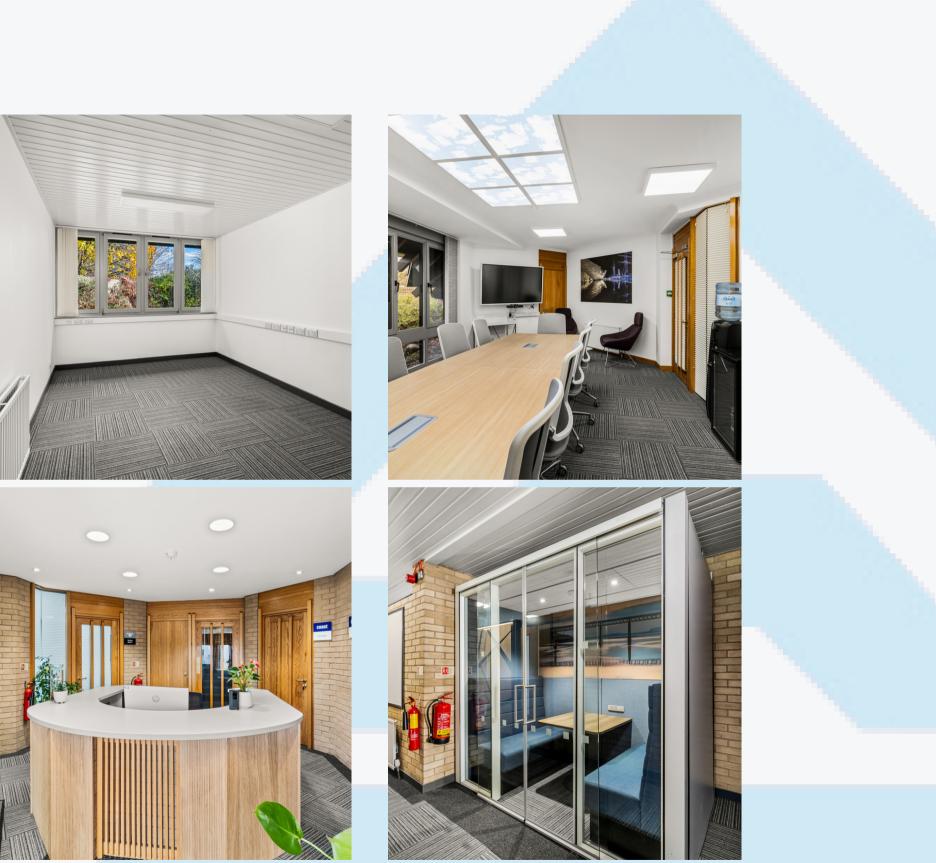

#### **COast** Business Coast Centre

**Reception** 

## Our Location

Located within the heart of West Pitkerro, nestled comfortably within the industrial estate, this office space boasts a self-contained entrance on the ground floor. The property features an exclusive reception area, along with conveniently accessible male and female toilets, and a shared kitchen facility.

All office blocks are positioned on the ground floor for ease of access with a 2 meeting rooms available on request.

# Exceptional Facilities

- ♂ On Site Parking
- ✓ Private Gym On Site
- Soard Room Rental Available
- Selectric Vehicle Charging Facilities
- ✓ High Speed Internet
- Shared Kitchen
- Secure Access
- ✓ Reception Area
- 𝔆 On Site Shower