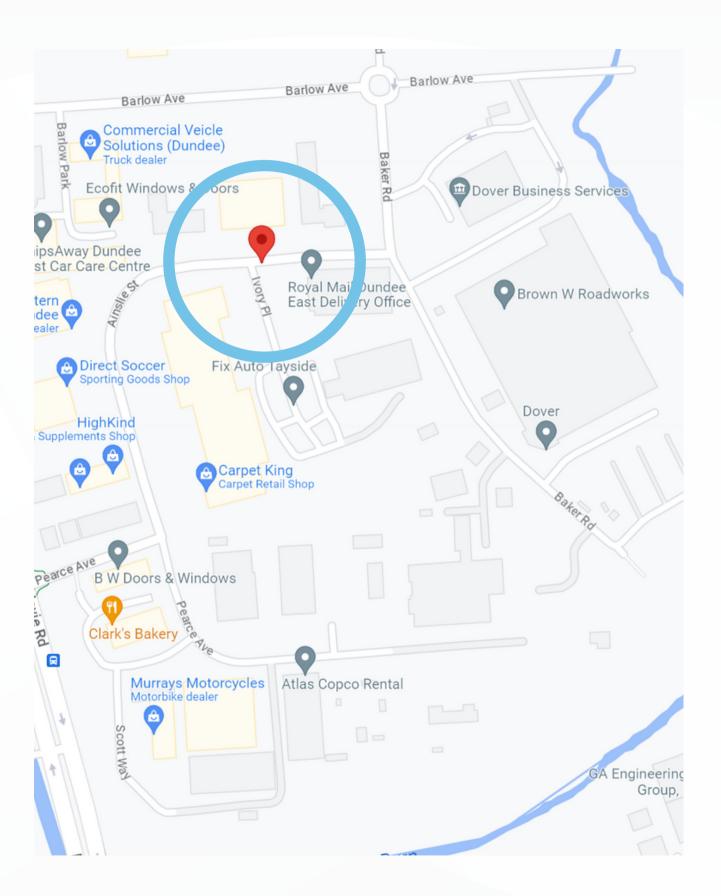

Nestled within the West Pitkerro Estate and conveniently situated near local amenities, this prime location stands as an exceptional opportunity for local businesses.

Here, a selection of both individual and spacious office spaces are available for rent, catering to a range of requirements.

## Our Location

Located within the heart of West Pitkerro, nestled comfortably within the industrial estate, this office space boasts a self-contained entrance on the ground floor. The property features an exclusive reception area, along with conveniently accessible male and female toilets, and a shared kitchen facility.